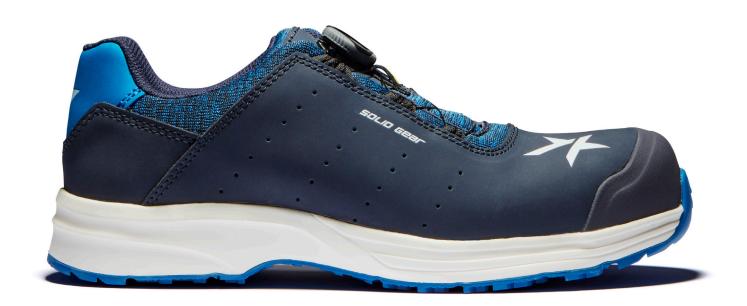

## **SOLID GEAR OCEAN**

ART. SG6100

SOLID GEAR Ocean, where durability meets lightness, comfort and flexibility. Introducing the pouring polyurethane technology in midsoles, together with a thin rubber outsole, results in a very lightweight and durable safety shoe. Upper with shell functionality creates a durable and smooth product without unnecessary stitching. BOA® Fit System for an easy instep and perfect fit.

ESD function according to BS EN IEC 61340-4-3:2018.

Upper: Leather with TPU reinforcements Outsole: Anti-slip and oil resistant rubber

Midsole: Poured PU

Footbed: Highly breathable, moisture wicking and PU foam

Function: BOA® Fit System

Fit: Wide Sizes: 36-48

Safety standard: EN ISO 20345:2011 S1P, SRC, HRO
Protection: Fiberglass toe cap and soft non-metallic nail

penetration