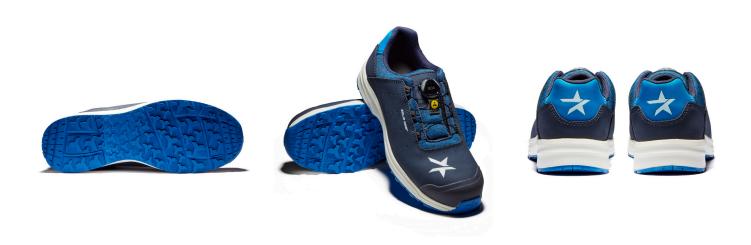

## **SOLID GEAR OCEAN**

ART. SG6100

SOLID GEAR Ocean, where durability meets lightness, comfort and flexibility. Introducing the pouring polyurethane technology in midsoles, together with a thin rubber outsole, results in a very lightweight and durable safety shoe. Upper with shell functionality creates a durable and smooth product without unnecessary stitching. BOA® Fit System for an easy instep and perfect fit.

ESD function according to BS EN IEC 61340-4-3:2018.

Upper: Leather with TPU reinforcements Outsole: Anti-slip and oil resistant rubber

Midsole: Poured PU

Footbed: Highly breathable, moisture wicking and PU foam

Function: BOA® Fit System

Fit: Wide Sizes: 36-48

Safety standard: EN ISO 20345:2011 S1P, SRC, HRO
Protection: Fiberglass toe cap and soft non-metallic nail

penetration