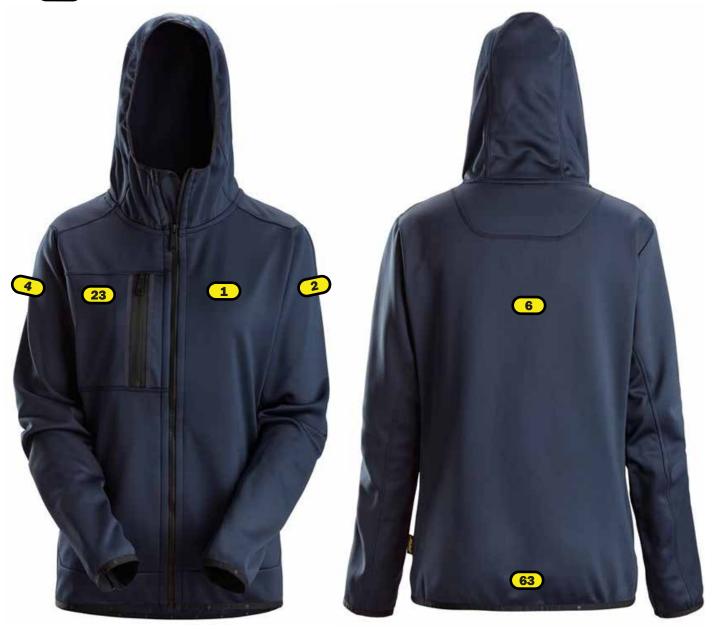

## Recommended logo placements Heat seal & Embroidery

- 1 Left breast, top of log in line with yoke seam on right breast, maximum size 120x120 mm \*
- 2 Left sleeve, top of logo 5 cm below shoulder seam, maximum size 100x100 mm
- 4 Right sleeve. top of logo 5 cm below shoulder seam, maximum size 100x100 mm
- 6 Back, top of logo 23 cm below neck seam, maximum size 280x280 mm
- Back, bottom of logo 2 cm above bottom seam, maximum size 280x280 mm

## **Heat seal**

- 3 Right breast, maximum size 80x120 mm \*
  - if both placement 1 and 23, make top of logo in line with placement 3

Add
B after the placement and it will be below the (1B)
Y and it will be turned from bottom to top
Z after the placement and it will be turned from top to bottom