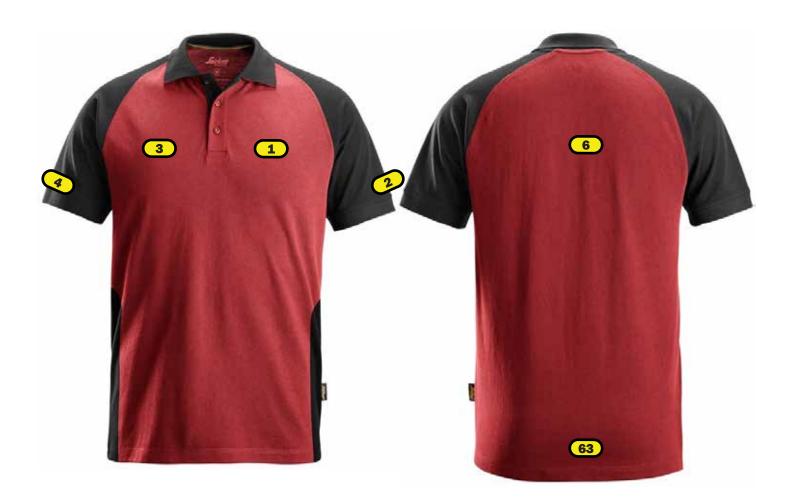

## Heat seal & Embroidery

- Left breast, bottom of logo in line with bottom of placket, max size 120x120 mm
- 1 2 Left sleeve, bottom of logo is 1 cm above seam, max size 100x100 mm
- 3 Right breast, bottom of logo in line with bottom of placket, max size 120x120 mm
- 4 Right sleeve, bottom of logo is 1 cm above seam, max size 100x100 mm
- 6 Back, top of logo, 12 cm below neck seam, max size 280x280 mm
- 63 Back, bottom of logo, 2 cm above bottom seam, max size 280x280 mm