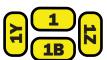

To maintain the 3 certification, see maximum logo size in table to the right.

If you choose a logo bigger than our recommendation, we do not guarantee that the garment meets the EN 20471 Norm.

Add

B after the placement and it will be below the (1B) Y and it will be turned from bottom to top

Z after the placement and it will be turned from top to bottom

Maximum size of logo cm<sup>2</sup> to keep classification EN 20471

Size

cm<sup>2</sup> 6600

cm 81x81

How to keep classification ISO EN 11612

Labels, badges, retro-reflective materials, transfers, etc., which are applied to the outermost surface of the garment, with an area > 10 cm² shall be tested in ISO 15025, Procedure A.