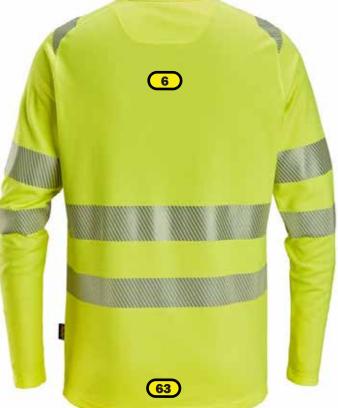

## Recommended logo placements Heat seal & Embroidery

- 1 Left breast, look lower right corner, maximum size 120x120mm
- 2 Left sleeve, 2 cm above reflective, maximum size 120x120mm
- 3 Right breast, look lower right corner, maximum size 120x120mm
- 4 Right sleeve, 2 cm above reflective, maximum size 120x120mmm
- 6 Back, 12 cm below neck seam, maximum size 280x200 mm
- Back, 2 cm above end seam maximum size 280x200 mm