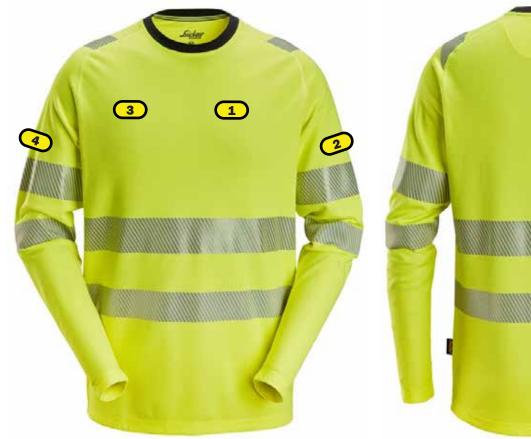

## Logo Placements 2431 Long Sleeve T-shirt, Cl 3

## Recommended logo placements Heat seal & Embroidery

- 1 Left breast, look lower right corner, maximum size 120x120mm
- 2 Left sleeve, 2 cm above reflective, maximum size 120x120mm
- 3 Right breast, look lower right corner, maximum size 120x120mm
- 4 Right sleeve, 2 cm above reflective, maximum size 120x120mmm
- 6 Back, 12 cm below neck seam, maximum size 280x200 mm
- Back, 2 cm above end seam maximum size 280x200 mm