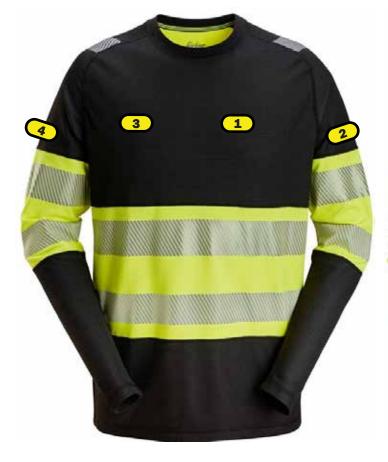

## Logo Placements 2430 Long Sleeve T-shirt, Cl 1

## Recommended logo placements Heat seal & Embroidery

- 1 Left breast, look lower right corner, maximum size 120x120mm
- 2 Left sleeve, 2 cm above yellow area, maximum size 120x120mm
- 3 Right breast, look lower right corner, maximum size 120x120mm
- 4 Right sleeve, 2 cm above yellow area, maximum size 120x120mmm
- 6 Back, 12 cm below neck seam, maximum size 280x200 mm
- Back, 2 cm above end seam maximum size 280x200 mm