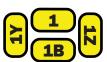

To maintain the 3 certification, see maximum logo size in table to the right.

If you choose a logo bigger than our recommendation, we do not guarantee that the garment meets the EN 20471 Norm.

Add

B after the placement and it will be below the (1B) Y and it will be turned from bottom to top

Z after the placement and it will be turned from top to bottom

Maximum size of logo cm<sup>2</sup> to keep classification EN 20471

Size

cm<sup>2</sup> 1700

cm 41x41

How to keep classification ISO EN 11612

Labels, badges, retro-reflective materials, transfers, etc., which are applied to the outermost surface of the garment, with an area > 10 cm<sup>2</sup> shall be tested in ISO 15025, Procedure A.