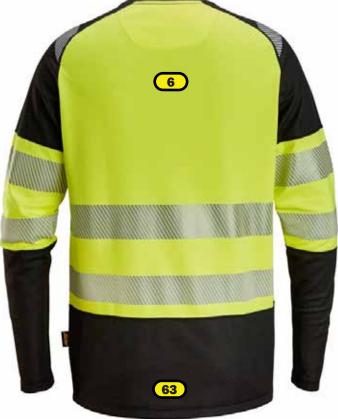

## Logo Placements 2430 Long Sleeve T-shirt, Cl 1

## Recommended logo placements Heat seal & Embroidery

- 1 Left breast, look lower right corner, maximum size 120x120mm
- 2 Left sleeve, 2 cm above yellow area, maximum size 120x120mm
- 3 Right breast, look lower right corner, maximum size 120x120mm
- 4 Right sleeve, 2 cm above yellow area, maximum size 120x120mmm
- 6 Back, 12 cm below neck seam, maximum size 280x200 mm
- Back, 2 cm above end seam maximum size 280x200 mm