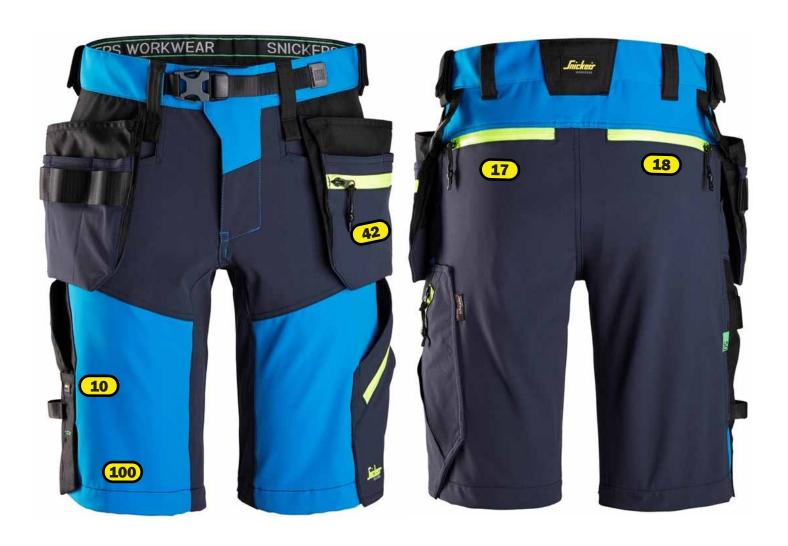

## **Logo Placements 6140 Shorts**

## Recommended logo placements Heat seal & Embriodery

- 2 cm from seams in the corner of right front pocket, maximum size 120x60 mm
- 17 Centred 2 cm below left hip-pocket, maximum size 120x120 mm
- 18 Centred 2 cm below right hip-pocket, maximum size 120x120 mm
- 100 Right leg, centered in area above knee pocket, maximum size 120x60 mm

## **Heat seal**

42 Centred at left front holster-pocket, maximum size 120x50 mm

Δdd

B after the placement and it will be below the (1B)

Y and it will be turned from bottom to top

Z after the placement and it will be turned from top to bottom