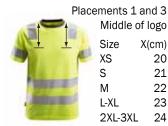

To maintain the Class 2 certification, see maximum logo size in table to the right.

If you choose a logo bigger than our recommendation, we do not guarantee that the garment meets the EN 20471 Norm.

Add

cm<sup>2</sup>

Size All sizes 1200

33x33

X(cm)

20

21

22

23

24