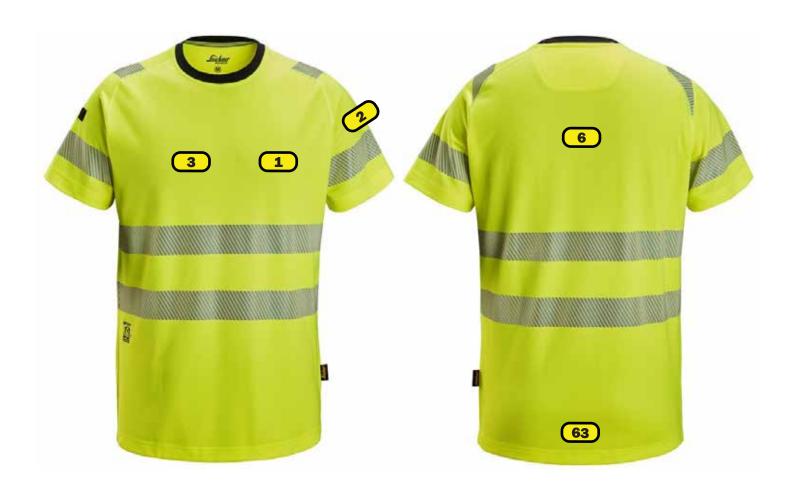

## **Recommended logo placements**

## **Heat Seal & Embroidery**

- Left breast, maximum size 120x120 mm
- Right breast, maximum size 120x40 mm
- 4 Right sleeve, 1 cm above reflective, maximum size 120x40 mm
- Back, 12 cm below neck seam, maximum size 280x280 mm
- 63 Back 2 cm above end seam, maximum size 280x280 mm

B after the placement and it will be below the (1B)

Y and it will be turned from bottom to top

Z after the placement and it will be turned from top to bottom

Maximum size of logo cm<sup>2</sup> to keep classification EN 20471