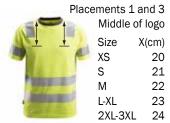

To maintain the Class 2 certification, see maximum logo size in table to the right.

If you choose a logo bigger than our recommendation, we do not guarantee that the garment meets the EN 20471 Norm.

Add

B after the placement and it will be below the (1B) Y and it will be turned from bottom to top

Z after the placement and it will be turned from top to bottom

Maximum size of logo cm<sup>2</sup> to keep classification EN 20471