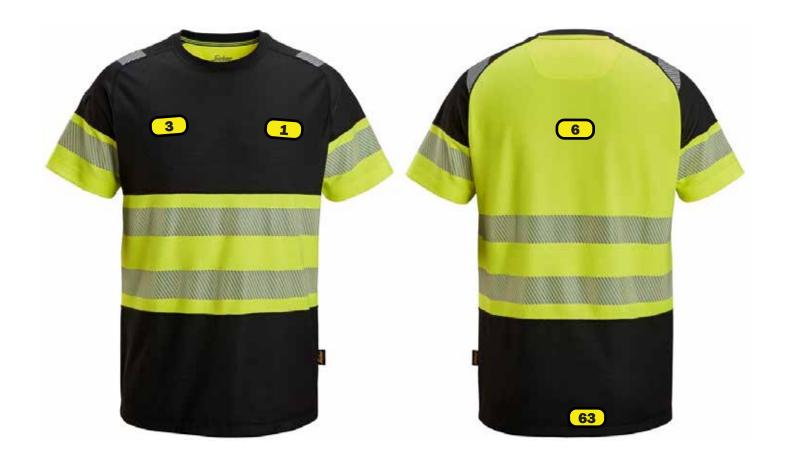

## **Heat Seal & Embroidery**

- 1 Left breast, maximum size 120x120 mm
- 3 Right breast, maximum size 120x120 mm
- 6 Back, 12 cm below neck seam, maximum size 280x280 mm
- Back 2 cm above end seam, maximum size 280x280 mm