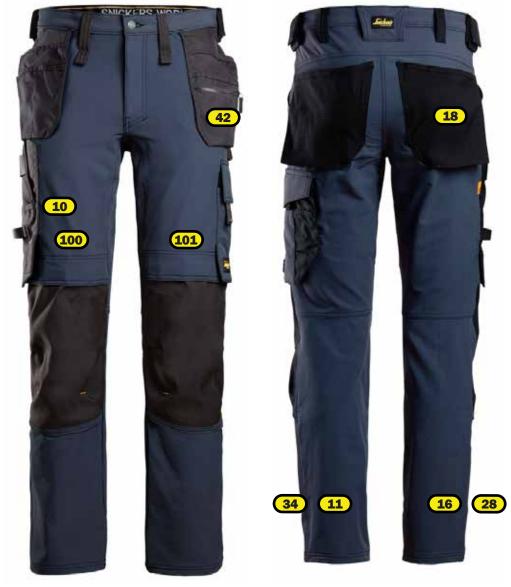

## Logo Placements 6771 Women's Trousers

## Recommended logo placements Heat seal & Embriodery

- 10 Right leg 1 cm from seams in the corner of right front pocket
- 11 Rear side of left leg (calf), centered between knee and lowest point of the trousers
- Rear side of right leg (calf), centered between knee and lowest point of the trousers
- 18 Centred at right hip-pocket
- 28 Rear side of right leg, centered between knee and lowest point of the trousers
- Rear side of left leg,centered between knee and lowest point of the trousers
- 100 Right leg, centered in area above knee pocket
- 101 Left leg, centered in area above knee pocket
- 42 Left holsterpoocket

Add

B after the placement and it will be below the (1B)

Y and it will be turned from bottom to top

Z after the placement and it will be turned from top to bottom

| Placement | maximum sizes in mm |           |
|-----------|---------------------|-----------|
|           | Embroidery          | Heat seal |
| 10        | 100x100             | 100x100   |
| 11        | 60x270              | 160x280   |
| 16        | 60x270              | 160x280   |
| 18        | 80x40               | 120x120   |
| 28        | 60x270              | 160x280   |
| 34        | 60x270              | 160x280   |
| 42        | -                   | 120x80    |
| 100       | 100x60              | 100x100   |
| 101       | 80x60               | 100x100   |