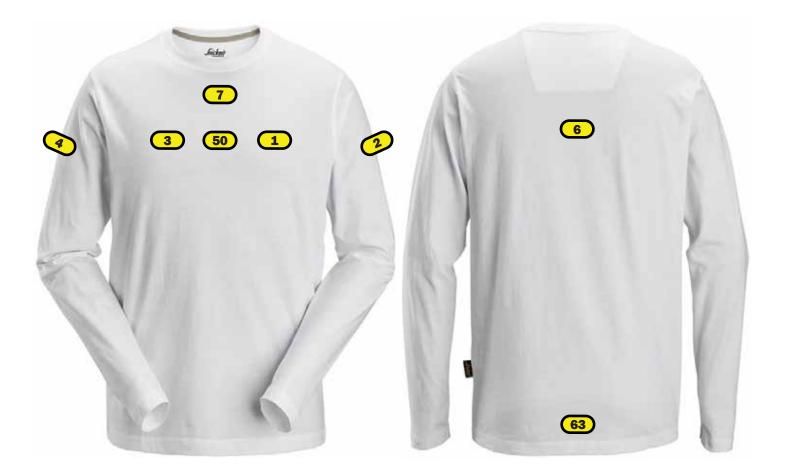

## Logo Placements 2496 T-shirt LS

## Recommended logo placements Heat seal & Embriodery

1 Left breast, maximum size, 120x120 mm

2 Left sleeve, top of logo 5 cm below shoulder seam, maximum size 120x120 mm

- 3 Right breast, maximum size, 120x120 mm
- 4 Right sleeve, top of logo 5 cm below shoulder seam, maximum size 120x120 mm
- 6 Back, 12 cm below neck seam, maximum size, 280x280 mm
- 7 Center of breast, top of logo 1 cm below neck seam, maximum size, 280x280 mm
- 50 Center of breast, in same hight as placements 1 and 3, maximum size, 280x280 mm
- 63 Back, 2 cm above end seam, maximum size, 280x280 mm