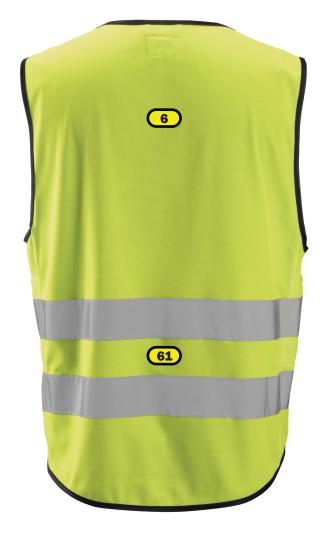

## **Heat Seal & Embriodery**

- 1 Left breast, top of logo in line with top of id pocket
- 6 Back, 12 cm belove neck seam
- 6 Back, Back, centered between the reflecieves

To maintain the Class 2 certification, see maximum logo size in table to the right.