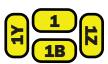

## Add

B after the placement and it will be below the (1B)

Y and it will be turned from bottom to top

Z after the placement and it will be turned from top to bottom

Maximum size of logo cm<sup>2</sup> to keep