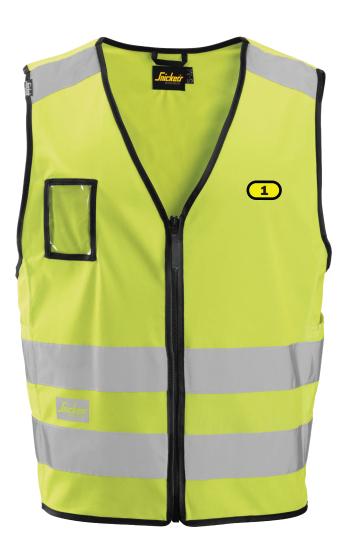

## **Heat Seal & Embriodery**

- 1 Left breast, top of logo in line with top of id pocket
- 6 Back, 12 cm belove neck seam
- 6 Back, Back, centered between the reflecieves

To maintain the Class 2 certification, see maximum logo size in table to the right.