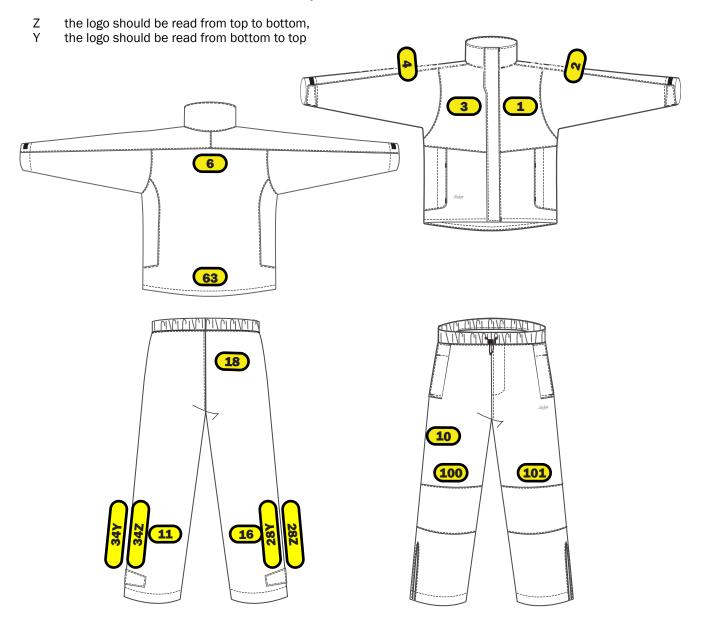

## Logo Placements 8378 Waterproof Set

## **Recommended logo placements**

Heat seal & Embroidery (if embroidery the garment will not be water proof anymore)

- 1 Left breast
- 2 Left sleeve, 20 cm below neck seam
- 3 Right breast
- 4 Right sleeve, 20 cm below neck seam
- 6 Back, 2 cm below yoke seam
- 10 Right leg, in middle of tighh
- 11 Rear side of left leg (calf), centered between knee and lowest point of the trousers
- 16 Rear side of right leg (calf), centered between knee and lowest point of the trousers
- 18 Centred at right
- 28 Rear side of right leg,
- 34 Rear side of left leg,
- 63 Back, 5 cm above seam
- 100 Right leg, centered 2 cm above seam
- 101 Right leg, centered 2 cm above seam

Placement 28 and 34 maximum size, for embroidery 250x80 mm and for heat seal 300x200 mm Placement 11 and 16 maximum size, for embroidery 250x80 mm and for heat seal 280x200 mm