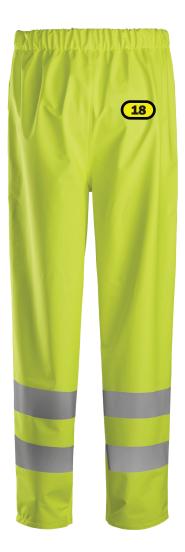

## Heat seal

- 18 Centered at right hip, maximum size 100x80
- 100 Right leg, maximum size 100x100mm
- 101 Left leg, maximum size 100x100mm

To maintain 2 certification, see maximum logo size in table to the right.