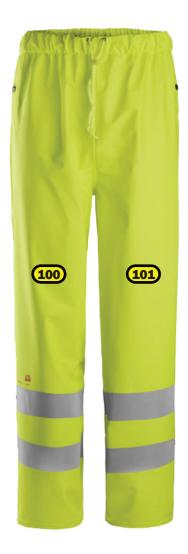

## Heat seal

- 18 Centered at right hip, maximum size 100x80
- 100 Right leg, maximum size 100x100mm
- 101 Left leg, maximum size 100x100mm

To maintain 2 certification, see maximum logo size in table to the right.