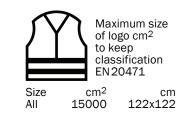

## Heat seal

- 18 Centered at right hip, maximum size 100x80
- 100 Right leg, maximum size 100x100mm
- 101 Left leg, maximum size 100x100mm

To maintain 2 certification, see maximum logo size in table to the right.

If you choose a logo bigger than our recommendation, we do not guarantee that the garment meets the EN 20471 Norm.