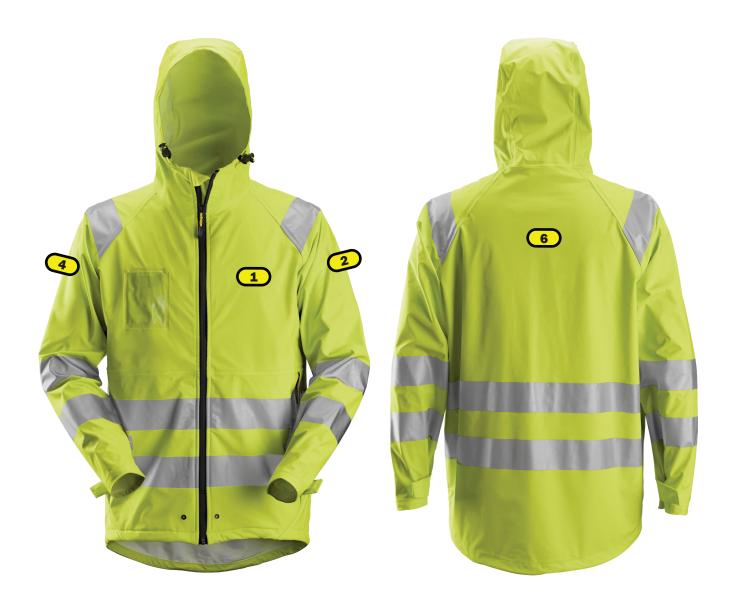

## **Recommended logo placements**

## **Heat Seal**

- 1 Left breast upper part in line with upperpart of ID pocket
- 2 Left sleeve middle of logo 25 cm below neck seam
- 4 Right sleeve middle of logo 25 cm below neck seam
- 6 Back, 20 cm below neck seam