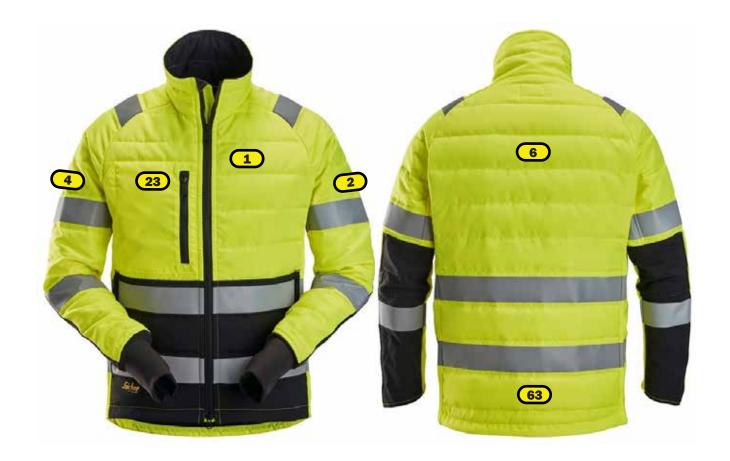

## Logo Placements 8134 HV Jacket Class 2

## Recommended logo placements Embroidery

- Left breast, in empty area above pocket, maximum size 100x50mm
- 2 Left sleeve, bottom of logo 1 cm above reflective, maximum size 100x50mm
- 4 Right sleeve, bottom of logo 1 cm above reflective, maximum size 100x50mm
- Back, 12 cm below neck seam, center between 2 seams, this could vary a bit..., maximum size 280x50, If making it bigger we will cross the seams, maximum size, 280x280 mm
- Back, center between 2 seams, this could vary a bit..., maximum size 280x50 If making it bigger we will cross the seams, maximum size, 280x280 mm

## **Heat seal**

23 Right breast, top of logo in line with top of zipper, maximum size 100x100mm

Add
B after the placement and it will be below the (1B)
Y and it will be turned from bottom to top
Z after the placement and it will be turned from top to bottom