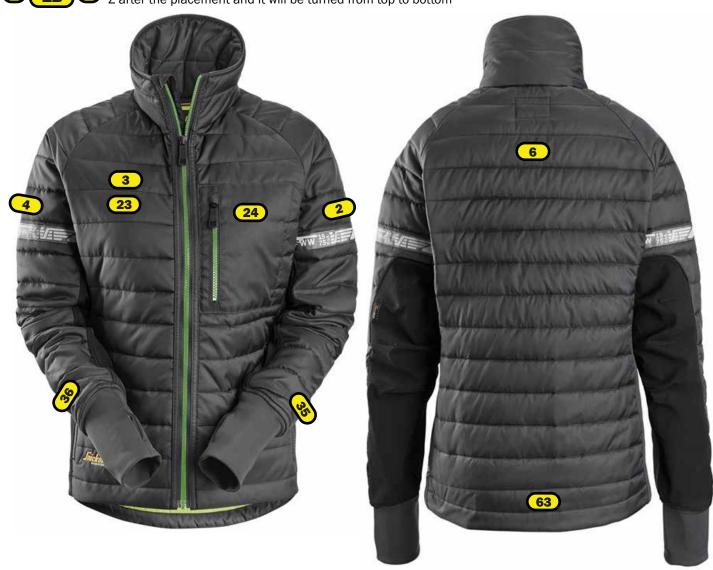

## Recommended logo placements Embroidery

- 2 Left sleeve, center in first empty area above reflective, maximum size 100x35 mm
- 3 Right breast, 1 cm above seam, maximum size 120x35mm, if placement 24, make sure the tops of the logos are aligned,
- 4 Right sleeve, center in first empty area above reflective, maximum size 100x35 mm
- Back, 12 cm below neck seam, center between 2 seams, this could vary a bit...,maximum size 280x35 mm, If making it bigger we will cross the seams, maximum size, 280x280 mm
- 35 Left sleeve, in the end of the sleeve, maximum size 60x35 mm
- Right sleeve, in the end of the sleeve, maximum size 60x35 mm
- Back, center in first empty area, maximum size 280x35 mm, If making it bigger we will cross the seams, maximum size, 280x280 mm

## **Heat seal**

24 Left breast, top of logo in line with top of zipper, maximum size 60x120 mm

Add

B after the placement and it will be below the (1B)

Y and it will be turned from bottom to top

Z after the placement and it will be turned from top to bottom