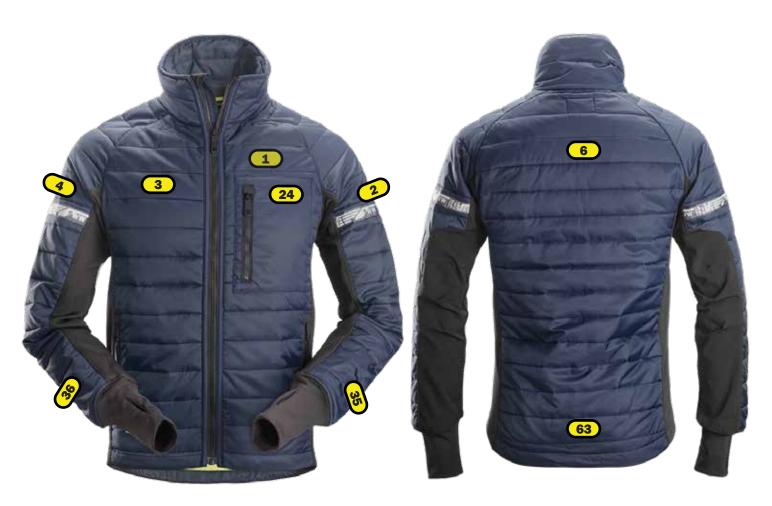

## Recommended logo placements Embroidery

- 1 Left breast, center between seams maximum size 100x35mm, i
- 2 Left sleeve, center in first empty area above reflective, maximum size 100x35 mm
- Right breast, center between seams, maximum size 120x35mm, if placement 24, make sure the tops of the logos are aligned.
- 4 Right sleeve, center in first empty area above reflective, maximum size 100x35 mm
- 6 Back, top of logo, center in empty area, maximum size 280x35 mm
- 35 Left sleeve, in the end of the sleeve, maximum size 60x35 mm
- Right sleeve, in the end of the sleeve, maximum size 60x35 mm
- Back, center in empty area, maximum size 280x35 mm