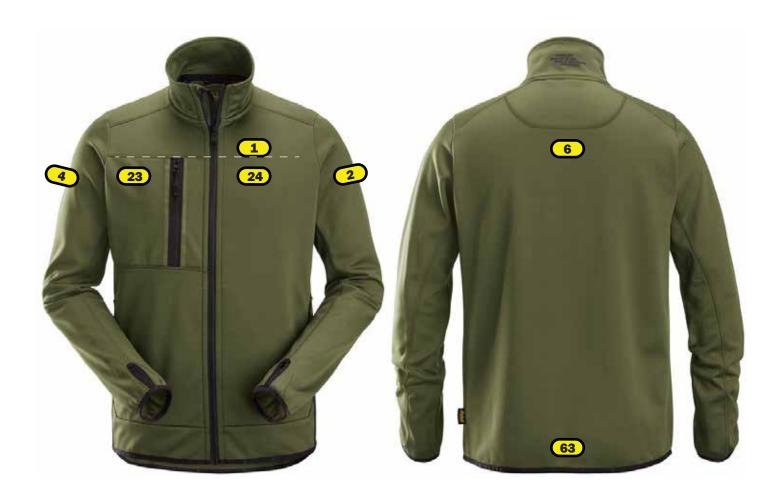

## Logo Placements 8059 Fleece Jacket

## Recommended logo placements Heat seal & Embroidery

- 1 Left breast, bottom of logo in line of yoke seam on right breast maximum size 120x40 m
- 2 Left sleeve, 5 cm below shoulder seam, maximum size 120x120mm
- 4 Right sleeve, 5 cm below shoulder seam, maximum size 120x120mm
- 6 Back, top of logo, 12 cm below neck seam, maximum size 280x280 mm
- 24 Left breast, in line with placement 23, maximum size 120x120 mm
- Back, top of logo 2 cm above seam

## **Heat seal**

23 Right breast pocket, top of logo 2 cm below upper pocket seam, maximum size 80x100 mm

B after the placement and it will be below the (1B)

Y and it will be turned from bottom to top

Z after the placement and it will be turned from top to bottom