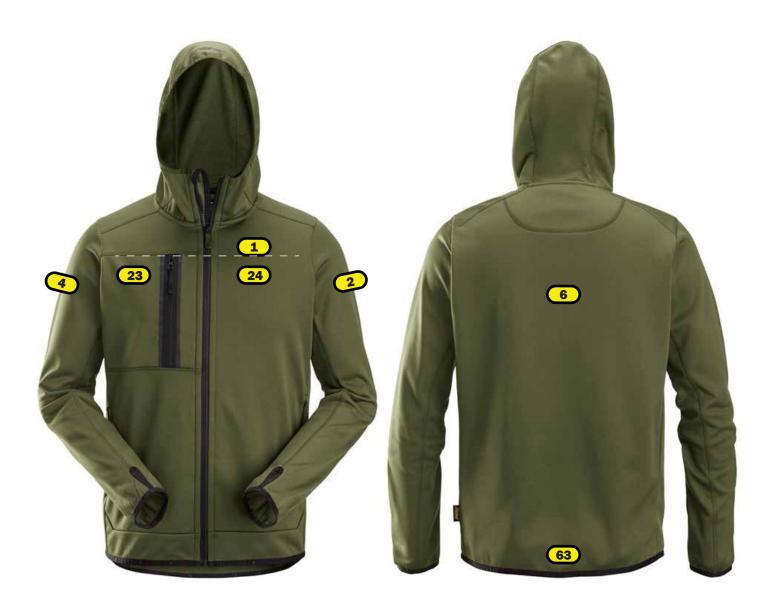

## Recommended logo placements Heat seal & Embroidery

- 1 Left breast, bottom of logo in line of yoke seam on right breast maximum size 120x40 m
- 2 Left sleeve, 5 cm below shoulder seam, maximum size 120x120mm
- 4 Right sleeve, 5 cm below shoulder seam, maximum size 120x120mm
- 6 Back, top of logo, 22 cm below neck seam, maximum size 280x280 mm
- 24 Left breast, in line with placement 23, maximum size 120x120 mm
- Back, top of logo 2 cm above seam

## **Heat seal**

 $23 \qquad \text{Right breast pocket, top of logo 2 cm below upper pocket seam, maximum size } 80 \text{x} 100 \text{ mm}$ 

B after the placement and it will be below the (1B)

Y and it will be turned from bottom to top