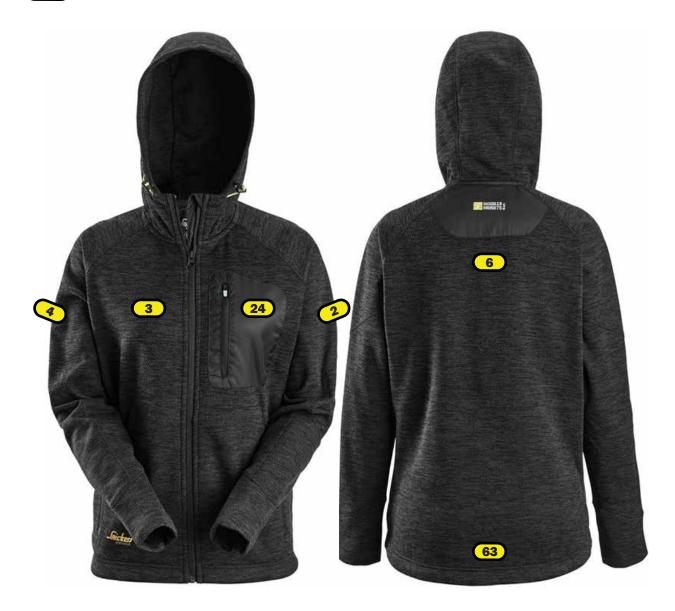

#### Heat seal & Embroidery

- 2 Left sleeve, top of logo 25 cm below neck seam, maximum size 120x120 mm
- 3 Right breast, top of logo in line of placement 24, maximum size 120x120 mm
- 4 Right sleeve, top of logo 25 cm below neck seam, maximum size 120x120 mm
- 6 Back, 22 cm below neck seam, maximum size 280x280 mm
- 63 Back, 5 cm above end seam, maximum size 280x280 mm

### **Only Heat seal**

24 Left breast pocket, top of logo in line with top of pocket, maximum size 70x120 mm