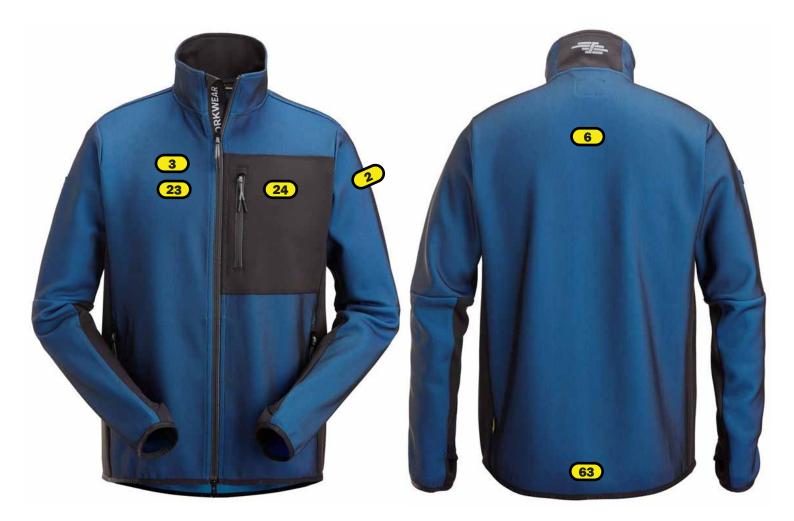

#### Heat seal & Embrodiery

- 2 Left sleeve, middle of logo in line with logo on right sleeve, maximum size 120x120 mm cm
- 3 Right breast, top of logo in line with top of pocket, maximum size 120x120 mm
- 23 Right breast, top of logo in line with placement 24, maximum size 120x120 mm
- 6 Back, top of logo 12 cm below collar seam, maximum size 280x280 mm
- 63 Back, top of logo 2 cm above seam, maximum size 280x280 mm

### Heat seal

24 Left breast pocket, top of logo 4 cm below seam, maximum size 100x120 mm