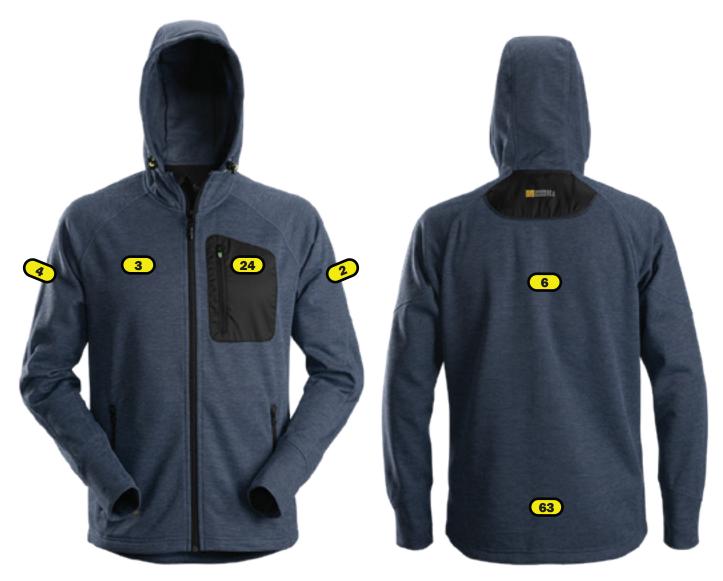

## Recommended logo placements Heat seal & Embroidery

- 2 Left sleeve, top of logo 25 cm below neck seam, maximum size 120x120 mm
- 3 Right breast, top of logo in line of placement 24, maximum size 120x120 mm
- 4 Right sleeve, top of logo 25 cm below neck seam, maximum size 120x120 mm
- 6 Back, 22 cm below neck seam, maximum size 280x280 mm
- Back, 5 cm above end seam, maximum size 280x280 mm

## **Only Heat seal**

24 Left breast pocket, top of logo in line with top of pocket, maximum size 70x120 mm

Add

B after the placement and it will be below the (1B)
Y and it will be turned from bottom to top
Z after the placement and it will be turned from top to bottom