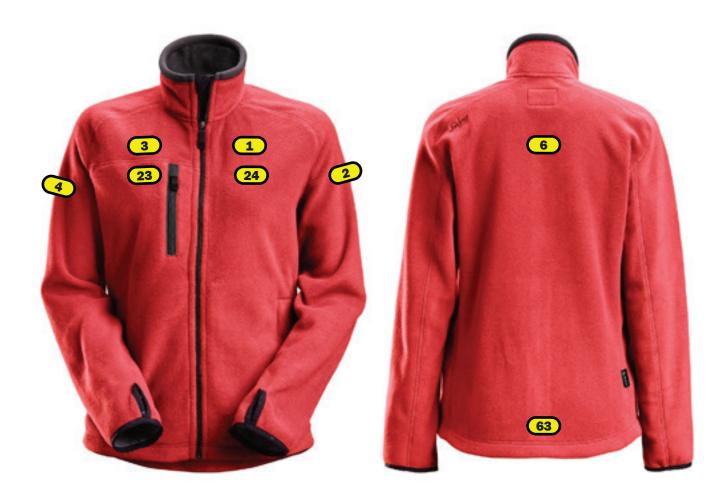

#### Heat seal & Embrodiery

- 1 Left breast, in line with placement 3, 100x100 mm
- 2 Left sleeve, middle of logo 25 cm below neck seam, 100x100 mm
- 3 Right breast, 1 cm above yoke seam, 100x100 mm
- 4 Right sleeve, middle of logo 25 cm below neck seam, 100x100 mm
- 6 Back, 12 cm below neck seam, 280x280 mm
- 24 Left breast, in line with placement 23, 100x100 mm
- Back, 2 cm above end seam, 280x280 mm

#### Heat seal

23 Left breast, in line with placement 23, 80x100 mm