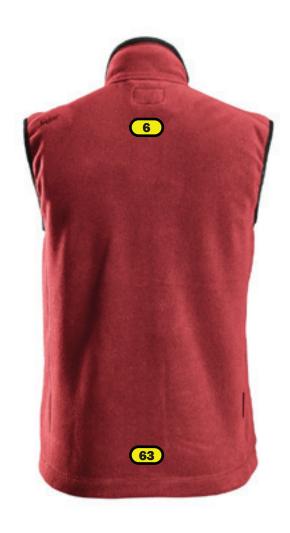

## Recommended logo placements Heat seal & Embroidiery

- Left breast, in line with placement 3, if there is a placement 3, otherwise in line with seam
- 3 Right breast, 1 cm above seam
- 6 Back, 12 cm below neck seam
- 63 Back, 4 cm above bottom seam