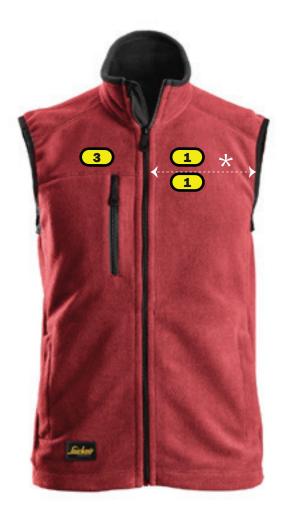

## Recommended logo placements Heat seal & Embroidiery

- Left breast, in line with placement 3, if there is a placement 3, otherwise in line with seam
- 3 Right breast, 1 cm above seam
- 6 Back, 12 cm below neck seam
- 63 Back, 4 cm above bottom seam