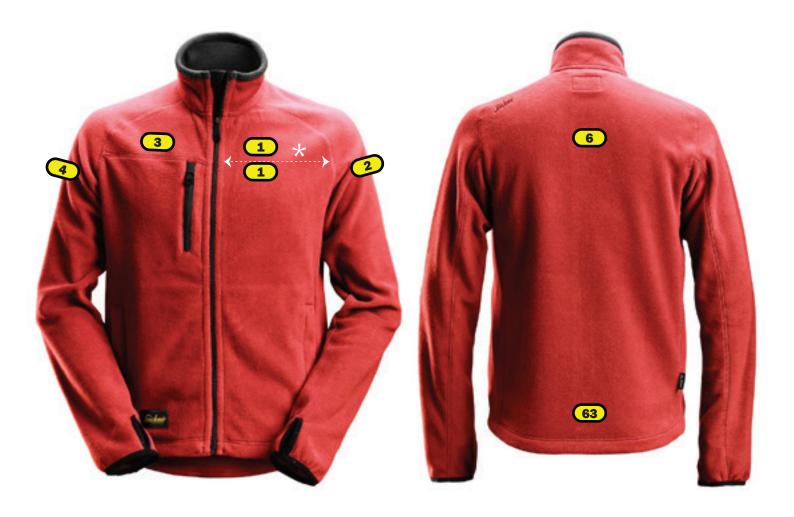

## Recommended logo placements Heat seal & Embroidiery

- 1 Left breast, in line with placement 3, if there is a placement 3, otherwise in line with seam
- 2 Left sleeve, middle of logo 25 cm below shoulder seam
- 3 Right breast, 1 cm above seam
- 4 Right sleeve middle of logo 25 cm below shoulder seam
- 6 Back, 12 cm below neck seam, 280x280 mm
- Back, 4 cm above bottom seam, 280x280 mm

## Embroidery is to prefer

۸۵۵

B after the placement and it will be below the (1B) Y and it will be turned from bottom to top

Z after the placement and it will be turned from top to bottom

| Max size | Heat seal | Embrodiery |
|----------|-----------|------------|
| 1        | 100x100   | 100x70     |
| 2        | 100x60    | 80x50      |
| 3        | 100x100   | 100x70     |
| 4        | 100x60    | 80x50      |
| 6        | 280x260   | 270x270    |
| 63       | 280x260   | 270x270    |