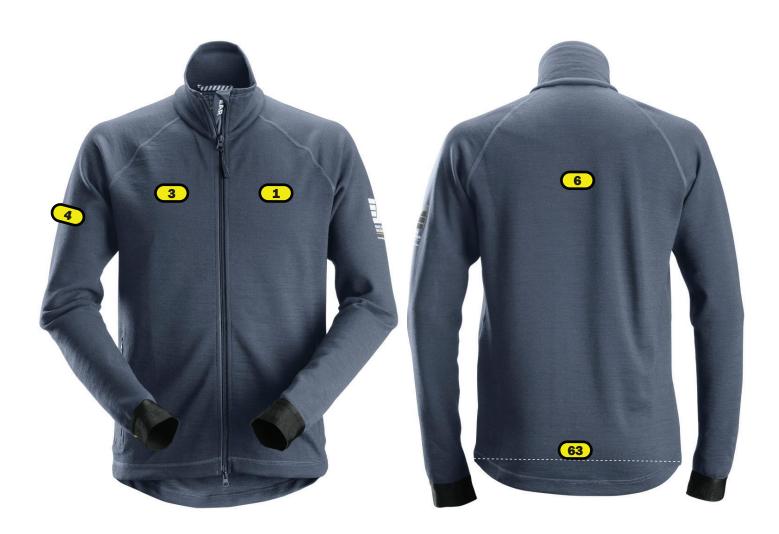

## Recommended logo placements Heat seal & Embrodiery

- 1 Left breast
- 3 Right breast
- 4 Right sleeve, align with top of logo on left sleeve
- 6 Back, 12 cm below neck seam
- 63 Back, in line with end of side seam

Add

| Pacements 1 and 3 |       |  |
|-------------------|-------|--|
| Middle of logo    |       |  |
| Size              | X(cm) |  |
| XS                | 20    |  |
| S                 | 21    |  |
| М                 | 22    |  |
| L-XL              | 23    |  |
| 2XL-3XL           | . 24  |  |