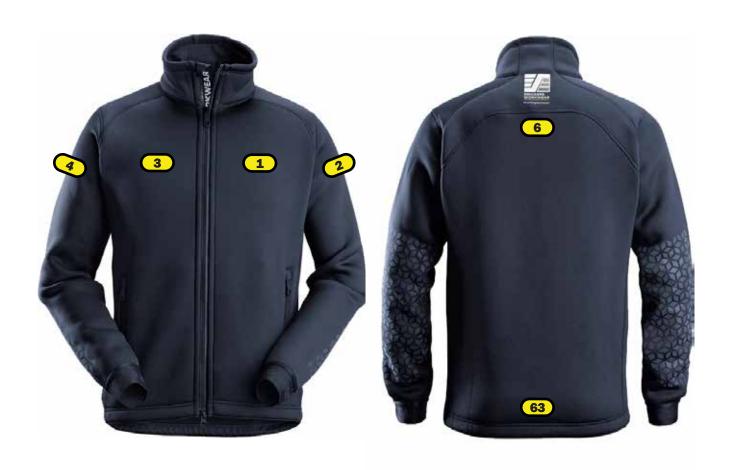

## Logo Placements 8018 Inv. Pile Jacket

## Recommended logo placements Heat seal & Embriodery

- 1 Left breast, \*
- 2 Left sleeve, \*\* below neck seam
- 3 Right breast, \*
- 4 Right sleeve, \*\* below neck seam
- 6 Back, 2 cm below yoke seam, if longer than 220 mm, we will put 8 cm below yoke seam

63 Back, 2 cm above end seam

Add

B after the placement and it will be below the (1B) Y and it will be turned from bottom to top

Z after the placement and it will be turned from top to bottom

|                     | Placements 1 and 3     |
|---------------------|------------------------|
| Middle of logo * cn | n from top of shoulder |

| Size    | X(cm) |
|---------|-------|
| XS      | 17    |
| S       | 18    |
| M       | 19    |
| L-XL    | 20    |
| 2XL-3XL | . 21  |

| Place | Maximum sizes in mm |           |
|-------|---------------------|-----------|
| ment  | Embroidery          | Heat Seal |
| 1     | 100x100             | 120x100   |
| 2     | 100x100             | 120x100   |
| 3     | 100x100             | 120x100   |
| 4     | 100x100             | 120x100   |
| 6     | 220x270             | 220x300   |
| 63    | 270x270             | 300x300   |

\*\* Space between neck seam and middle of logo

Size XS - S 25 cm Size M - XL 27 cm Size XXL-XXXL 29 cm