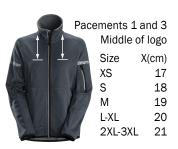

## Recommended logo placements Heat seal & Embriodery

- 1 Left breast, maximum size 120x120 mm
- 2 Left sleeve, bottom of logo 1 cm above reflective, maximum size 120x20 mm
- 3 Right breast, maximum size 120x120 mm
- 4 Right sleeve, bottom of logo 1 cm above band, maximum size 120x20 mm
- 4B Right sleeve, top of logo 1 cm below band, maximum size 120x120 mm
- 6 Back, 12 cm below neck seam, maximum size 280x280 mm
- Back, in line with 37,5 embriodery, maximum size 280x280 mm