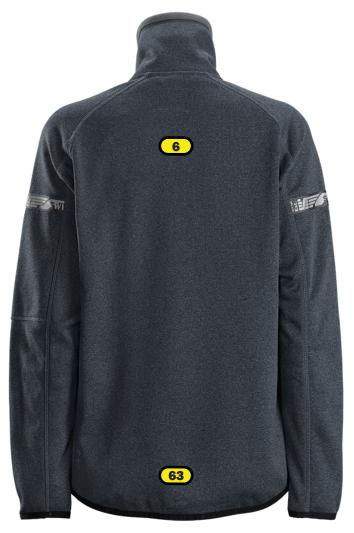

## Recommended logo placements Heat seal & Embriodery

- 1 Left breast, maximum size 120x120 mm
- 2 Left sleeve, bottom of logo 1 cm above reflective, maximum size 120x20 mm
- 3 Right breast, maximum size 120x120 mm
- 4 Right sleeve, bottom of logo 1 cm above band, maximum size 120x20 mm
- 4B Right sleeve, top of logo 1 cm below band, maximum size 120x120 mm
- 6 Back, 12 cm below neck seam, maximum size 280x280 mm
- Back, in line with 37,5 embriodery, maximum size 280x280 mm