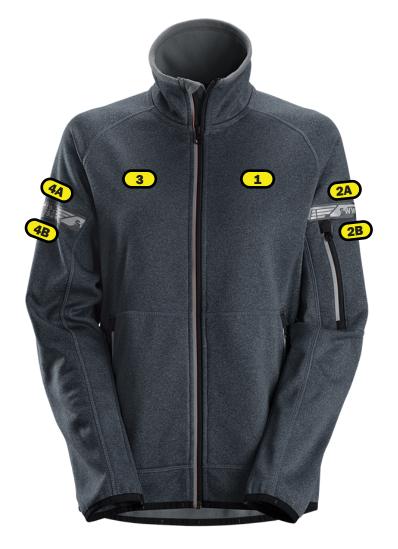

## Recommended logo placements Heat seal & Embriodery

- 1 Left breast, maximum size 120x120 mm
- 2 Left sleeve, bottom of logo 1 cm above reflective, maximum size 120x20 mm
- 3 Right breast, maximum size 120x120 mm
- 4 Right sleeve, bottom of logo 1 cm above band, maximum size 120x20 mm
- 4B Right sleeve, top of logo 1 cm below band, maximum size 120x120 mm
- 6 Back, 12 cm below neck seam, maximum size 280x280 mm
- Back, in line with 37,5 embriodery, maximum size 280x280 mm

## **Heat seal**

2B Left sleeve pocket, maximum size 60x120 mm