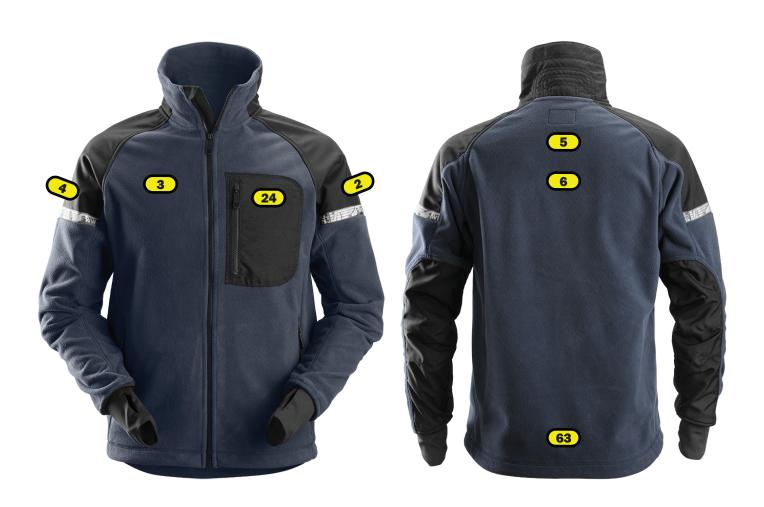

## Recommended logo placements Heat seal & Embriodery

- 2 Left sleeve, bottom of logo 2 cm above reflective
- 3 Top of logo in line with top of pocket (when heat sealing on fleece, a press mark will appear)
- 4 Right sleeve, bottom of logo 2 cm above reflective
- Back, 5 cm below neck seam (when heat sealing on fleece, a press mark will appear)
- 6 Back, 12 cm below neck seam (when heat sealing on fleece, a press mark will appear)
- 63 Back, 5 cm above end seam (when heat sealing on fleece, a press mark will appear)