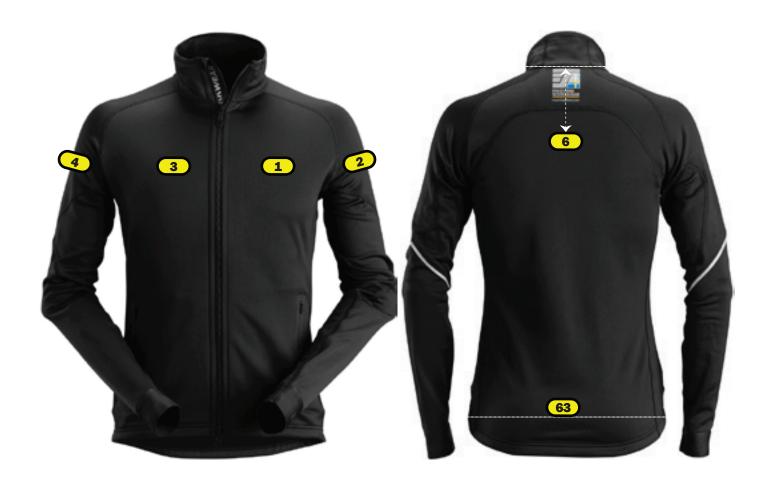

## Logo Placements 8003 Stretch FZ Fleece

## Recommended logo placements Heat seal & Embrodiery

- 1 Left breast
- 2 Left sleeve, middle of logo 25 cm below neck seam
- 3 Right breast
- 4 Right sleeve, middle of logo 25 cm below neck seam
- 6 Back, 12 cm below neck seam, 280x280 mm
- Back, bottom of logo in line with bottom of side seam

| Pacements 1 and 3<br>Middle of logo |       |  |
|-------------------------------------|-------|--|
| Size                                | X(cm) |  |
| XS                                  | 20    |  |
| S                                   | 21    |  |
| M                                   | 22    |  |
| L-XL                                | 23    |  |
| 2XL-3XL                             | . 24  |  |

| Max size | Heat seal | Embrodiery |
|----------|-----------|------------|
| 1        | 100x100   | 100x70     |
| 2        | 100x60    | 80x50      |
| 3        | 100x100   | 100x70     |
| 4        | 100x60    | 80x50      |
| 6        | 280x260   | 270x170    |
| 63       | 280x260   | 270x170    |