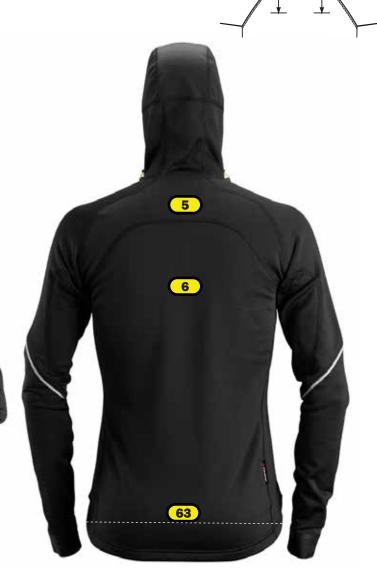

## Recommended logo placements Heat seal & Embrodiery

- 1 Left breast
- 2 Left sleeve, look at sketch
- 3 Right breast
- 4 Right sleeve, look at sketch
- 5 Back, 2 cm above yoke seam
- 6 Back, 12 cm yoke neck seam
- 63 Back, bottom of logo in line with end of side seam

| Max size | Heat seal | Embrodiery |
|----------|-----------|------------|
| 1        | 100x100   | 100x70     |
| 2        | 100x60    | 80x50      |
| 3        | 100x100   | 100x70     |
| 4        | 100x60    | 80x50      |
| 5        | 280x50    | 270x50     |
| 6        | 280x260   | 270x170    |
| 63       | 280x260   | 270x170    |