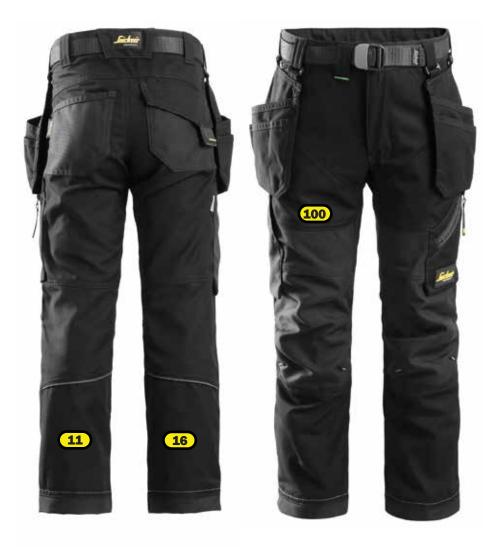

## Heat seal & Embroidery

100 Right leg, centered 2 cm above pocket seal, maximum size 80x40 mm

## **Heat seal**

- 11 Rear side of left leg (calf), centered between knee and lowest point of the trousers, maximum size 100x100 mm, for embrodiery 50x50xmm
- 16 Rear side of left leg (calf), centered between knee and lowest point of the trousers, maximum size 100x100 mm, for embrodiery 50x50xmm