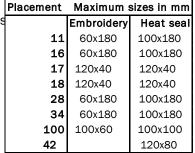

## Recommended logo placements Heat seal & Embriodery

| 10 Right leg, 1 | . cm from side seam |
|-----------------|---------------------|
|-----------------|---------------------|

- Rear side of left leg (calf), centered between knee and lowest point of the trousers Placement
- 16 Rear side of right leg (calf), centered between knee and lowest point of the trousers
- 17 Centred at left hip-pocket, 1 cm below pocket flap
- 18 Centred at right hip-pocket, 1 cm below pocket flap
- 28 Rear side of right leg,centered between knee and lowest point of the trousers
- Rear side of left leg,centered between knee and lowest point of the trousers
- 42 Left holster pocket
- 100 Right leg, centered in area above knee pocket
- 101 Left leg, centered in area above knee pocket