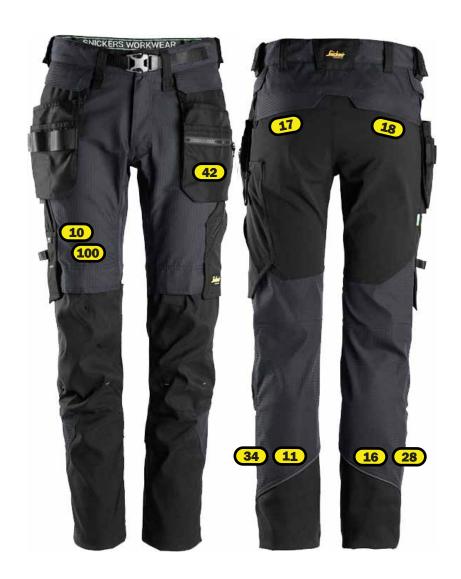

## Recommended logo placements Heat seal & Embriodery

| 10 Right leg, 1 | . cm from side seam |
|-----------------|---------------------|
|-----------------|---------------------|

- Rear side of left leg (calf), centered between knee and lowest point of the trousers Placement
- 16 Rear side of right leg (calf), centered between knee and lowest point of the trousers
- 17 Centred at left hip-pocket, 1 cm below pocket flap
- 18 Centred at right hip-pocket, 1 cm below pocket flap
- 28 Rear side of right leg,centered between knee and lowest point of the trousers
- Rear side of left leg,centered between knee and lowest point of the trousers
- 42 Left holster pocket
- 100 Right leg, centered in area above knee pocket
- 101 Left leg, centered in area above knee pocket