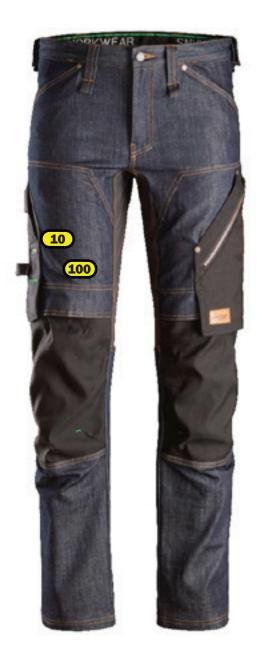

## Recommended logo placements Heat seal & Embriodery

- 10 Right leg, in middle of tigh, 1 cm from side seam, max 100x100 mm
- Rear side of left leg (calf), centered between knee and lowest point of the trousers
- Rear side of right leg (calf), centered between knee and lowest point of the trousers
- 28 Rear side of right leg, centered between knee and lowest point of the trousers
- Rear side of left leg,centered between knee and lowest point of the trousers
- 100 Right leg, in middle of tigh, 1 cm from side seam, max 100x100 mm

## **Heat seal**

18 Centred at right hip-pocket, max 100x100 mm

Placement 28 and 34 maximum size, for embroidery 220x80 mm and for heat seal 300x150 mm Placement 11 and 16 maximum size, for embroidery 220x80 mm and for heat seal 300x150 mm