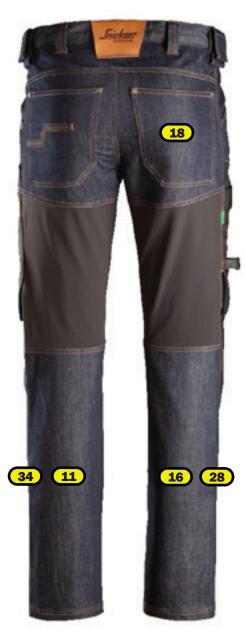

## Recommended logo placements Heat seal & Embriodery

- 10 Right leg, in middle of tigh, 1 cm from side seam, max 100x100 mm
- Rear side of left leg (calf), centered between knee and lowest point of the trousers
- Rear side of right leg (calf), centered between knee and lowest point of the trousers
- 28 Rear side of right leg, centered between knee and lowest point of the trousers
- Rear side of left leg,centered between knee and lowest point of the trousers
- 100 Right leg, in middle of tigh, 1 cm from side seam, max 100x100 mm

## **Heat seal**

18 Centred at right hip-pocket, max 100x100 mm

Placement 28 and 34 maximum size, for embroidery 220x80 mm and for heat seal 300x150 mm Placement 11 and 16 maximum size, for embroidery 220x80 mm and for heat seal 300x150 mm