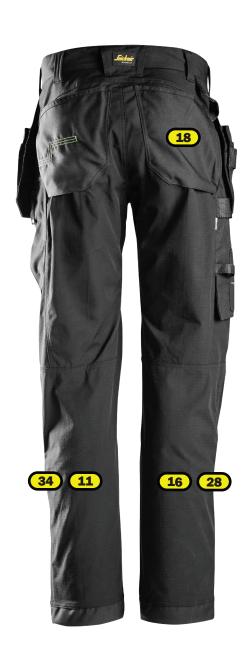

## Recommended logo placements Heat seal & Embriodery

- Rear side of left leg (calf), centered between knee and lowest point of the trousers
- Rear side of right leg (calf), centered between knee and lowest point of the trousers
- 18 Centred at right hip-pocket, maximum size 60x60 mm
- 28 Rear side of right leg,centered between knee and lowest point of the trousers
- Rear side of left leg,centered between knee and lowest point of the trousers