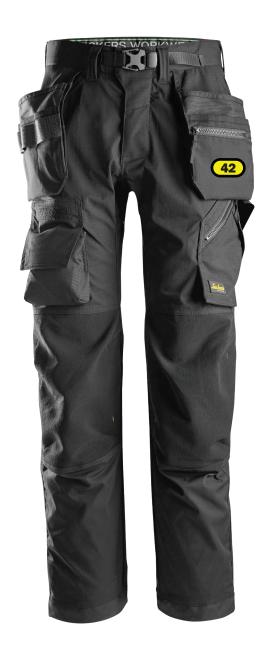

## **Heat seal**

42 Centred at left front holster-pocket, maximum size 120x50 mm

Add

B after the placement and it will be below the (1B)

Y and it will be turned from bottom to top

Z after the placement and it will be turned from top to bottom