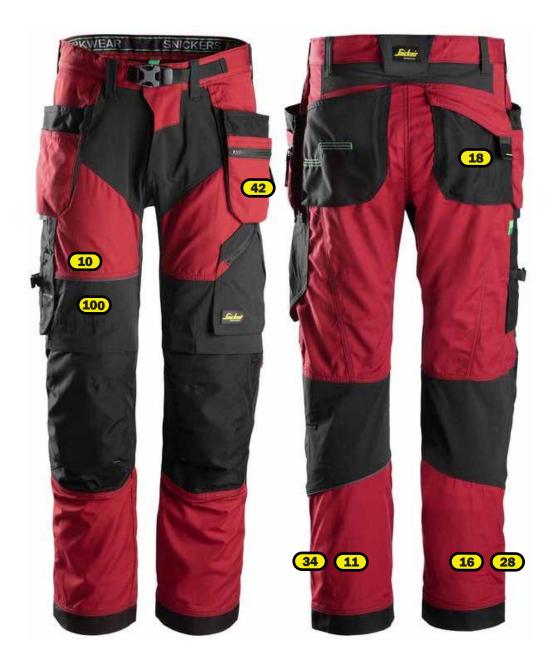

## Recommended logo placements Heat seal & Embroidery

- 10 2 cm from seams in the corner of right front pocket, maximum size 120x60 mm
- Rear side of left leg (calf), centered between knee and lowest point of the trousers, maximum size 180x90 mm
- Rear side of right leg (calf), centered between knee and lowest point of the trousers, maximum size 180x90mm
- 18 Centred at right hip-pocket, maximum size 60x60 mm
- 28 Rear side of right leg,centered between knee and lowest point of the trousers, maximum size 180x90 mm
- Rear side of left leg,centered between knee and lowest point of the trousers, maximum size 180x90 mm
- 100 Right leg, centered in area above knee pocket, maximum size 120x60 mm

## Heat seal

42 Centred at left front holster-pocket, maximum size 120x50 mm

Add

B after the placement and it will be below the (1B)

Y and it will be turned from bottom to top

Z after the placement and it will be turned from top to bottom