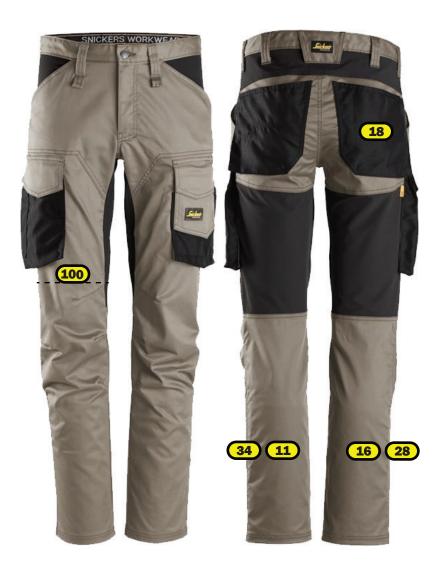

## Recommended logo placements Heat seal & Embriodery

- 11 Rear side of left leg (calf), centered between knee and lowest point of the trousers
- 16 Rear side of right leg (calf), centered between knee and lowest point of the trousers
- 18 Centred at right hip-pocket
- 28 Rear side of right leg, centered between knee and lowest point of the trousers
- Rear side of left leg, centered between knee and lowest point of the trousers
- 100 Right leg, centered,1 cm above side seam
- 101 Left leg, centered,1 cm above side seam

| Placement | Maximum sizes in mm |           |
|-----------|---------------------|-----------|
|           | Embroidery          | Heat seal |
|           |                     |           |
| 11        | 60x240              | 120x280   |
| 16        | 60x240              | 120x280   |
| 18        | 80x40               | 120x120   |
| 28        | 60x240              | 120x280   |
| 34        | 60x240              | 120x280   |
| 100       | 120x60              | 120x60    |
| 101       | 120x60              | 120x60    |