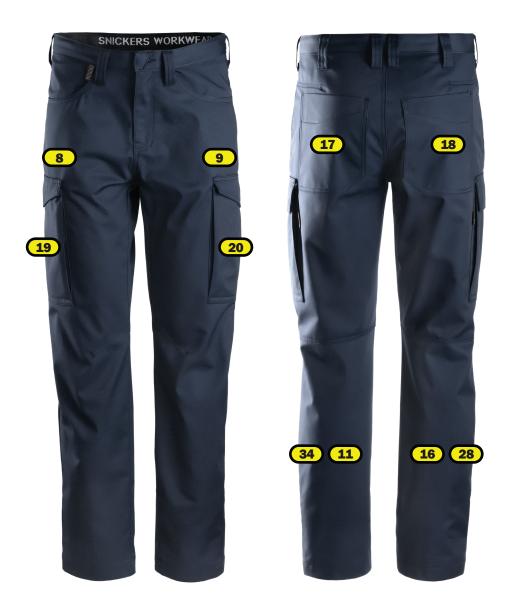

## Logo Placements 6800 Service Trouserst

## Recommended logo placements Heat seal & Embriodery

- 8 Right leg 1 cm from side seam 1 cm above pocket flap
- 9 Left I leg 1 cm from side seam 1 cm above pocket flap
- Rear side of left leg (calf), centered between knee and lowest point of the trousers
- 16 Rear side of right leg (calf), centered between knee and lowest point of the trousers
- 19 Right leg pocket, maximum radie for embriodery 85 mm, for heat sea 120 mm
- 20 Left leg pocket, maximum radie for embriodery 85 mm, for heat sea 120 mm
- 28 Rear side of right leg, 10 cm above edge,
- 34 Rear side of left leg, 10 cm above edge

## **Heat seal**

- 17 Centered, 2 cm below pocket seam
- 18 Centered, 2 cm below pocket seam

Placement 11, 16, 28 and 34 maximum size, for embroidery 250x80 mm and for heat seal 300x200 mm

Add

B after the placement and it will be below the (1B)