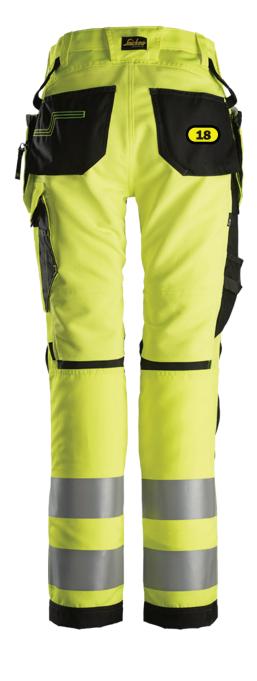

## **Heat seal**

42 Centered at left holster pocket, maximum size 120x60 mm

18 Centered at right back pocket, maximum size 120x60 mm

Add

B after the placement and it will be below the (1B)

Y and it will be turned from bottom to top