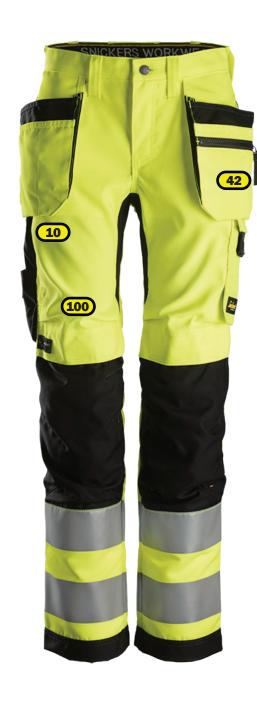

## Recommended logo placements Heat seal & Embriodery

2 cm from seams in the corner of right front pocket, maximum size 120x60 mm

100 Right leg, centered in area above knee pocket, maximum size 120x60 mm

## **Heat seal**

42 Centered at left holster pocket, maximum size 120x60 mm

18 Centered at right back pocket, maximum size 120x60 mm

Add

B after the placement and it will be below the (1B)

Y and it will be turned from bottom to top