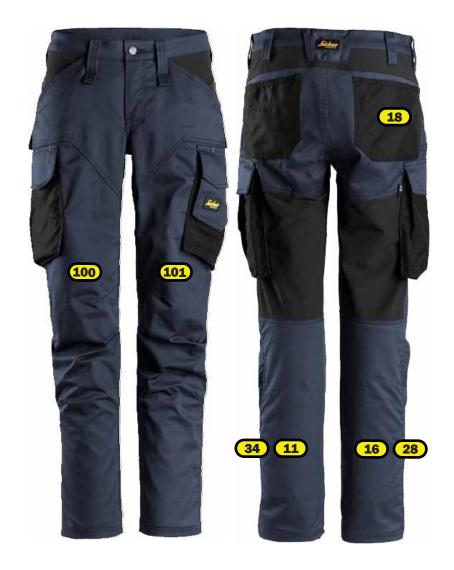

## Recommended logo placements Heat seal & Embriodery

- Rear side of left leg (calf), centered between knee and lowest point of the trousers
- Rear side of right leg (calf), centered between knee and lowest point of the trousers
- 18 Centred at right hip-pocket
- 28 Rear side of right leg,centered between knee and lowest point of the trousers
- Rear side of left leg,centered between knee and lowest point of the trousers
- 100 Right leg, centered, 1 cm above side seam
- 101 Left leg, centered, 1 cm above side seam

| Placement | Maximum sizes in mm |           |
|-----------|---------------------|-----------|
|           | Embroidery          | Heat seal |
|           |                     |           |
| 11        | 80x250              | 120x280   |
| 16        | 80x250              | 120x280   |
| 18        | 80x40               | 120x120   |
| 28        | 60x240              | 120x280   |
| 34        | 60x240              | 120x280   |
| 100       | 100x20              | 100x20    |
| 101       | 100x20              | 100x20    |