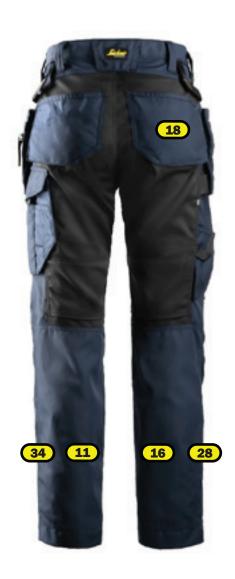

## Recommended logo placements Heat seal & Embriodery

- 10 Right leg, centered in height direction, 1 cm from side seam.
- 11 Rear side of left leg (calf), centered between knee and lowest point of the trousers
- Rear side of right leg (calf), centered between knee and lowest point of the trousers
- 28 Rear side of right leg, centered between knee and lowest point of the trousers
- Rear side of left leg, centered between knee and lowest point of the trousers
- 100 Right leg, centered 2 cm above pocket seam