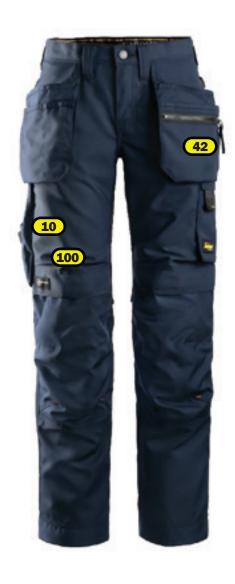

## Recommended logo placements Heat seal & Embriodery

- 10 Right leg, centered in height direction, 1 cm from side seam.
- 11 Rear side of left leg (calf), centered between knee and lowest point of the trousers
- Rear side of right leg (calf), centered between knee and lowest point of the trousers
- 28 Rear side of right leg, centered between knee and lowest point of the trousers
- Rear side of left leg, centered between knee and lowest point of the trousers
- 100 Right leg, centered 2 cm above pocket seam

## **Heat seal**

- 18 Centred at right hip-pocket
- 42 Centred at left front holster-pocket

Δdd

B after the placement and it will be below the (1B)

Y and it will be turned from bottom to top

Z after the placement and it will be turned from top to bottom