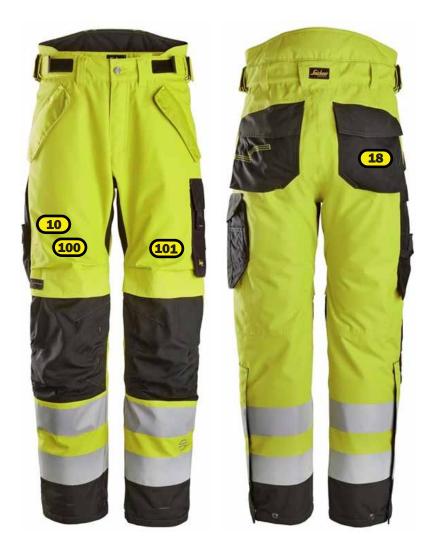

## **Heat seal**

- 10 Right leg 1 cm from seams and High-Vis embrodiery, maximum size 120x50 mm
- 18 Centred at right hip-pocket, maximum size 120x120 mm
- 100 Right leg, centered in area above knee pocket, maximum size 120x120 mm
- 101 Left leg, centered in area above knee pocket, maximum size 100x120 mm

To maintain the Class 1 certification, see maximum logo size in table to the right.

If you choose a logo bigger than our recommendation, we do not guarantee that the garment meets the EN 20471 Norm.

Embroidery is not possible, there is no zip, so we cannot seal the embroidery and make it water proof.