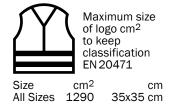

To maintain the Class 1 certification, see maximum logo size in table to the right.

If you choose a logo bigger than our recommendation, we do not guarantee that the garment meets the EN 20471 Norm.

Embroidery is not possible, there is no zip, so we cannot seal the embroidery and make it water proof.