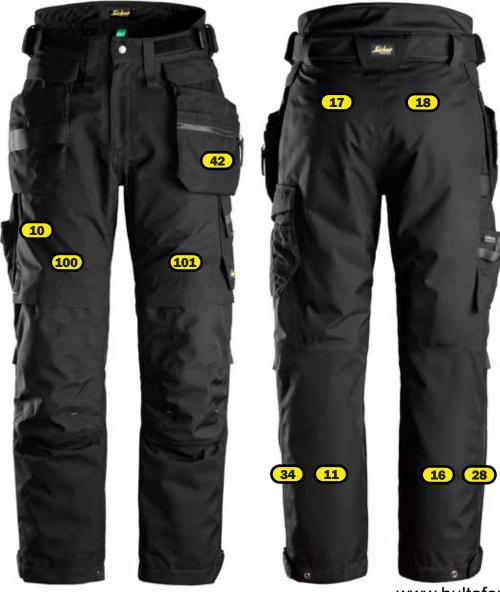

## Heat seal & Embroidery

- 10 Right leg, in middle of tigh, maximum size 100x120 mm
- 11 Rear side of left leg (calf), centered between knee and lowest point of the trousers
- 16 Rear side of right leg (calf), centered between knee and lowest point of the trousers
- 28 Rear side of right leg,centered between knee and lowest point of the trousers
- 34 Rear side of left leg,centered between knee and lowest point of the trousers,
- 100 Right leg, centered 2 cm above pocket seam, maximum size 120x60 mm
- Placement 11, 16, 28 and 34 maximum size, for embroidery 250x80 mm and for heat seal 300x200 mm

## Heat seal

- 42 Centred at left front holster-pocket, maximum size 120x80 mm
- 17 Left hip maximum size 120x80 mm
- 18 Right hip, maximum size 120x80 mm

Add

B after the placement and it will be below the (1B)