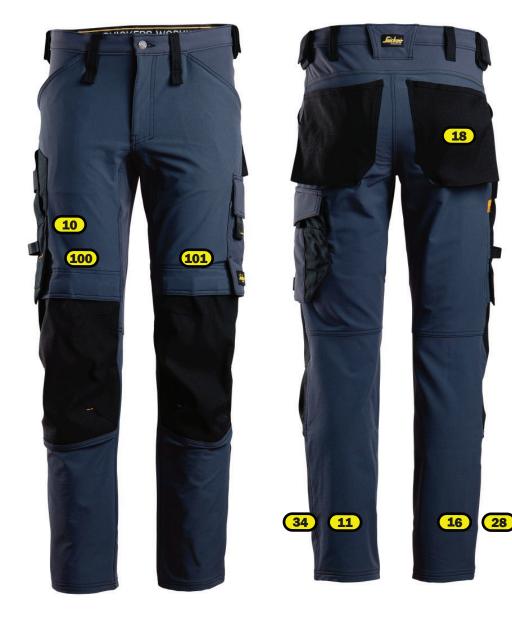

## Logo Placements 6371 Stretch Trousers

## Recommended logo placements Heat seal & Embriodery

- 10 Right leg 1 cm from seams in the corner of right front pocket
- Rear side of left leg (calf), centered between knee and lowest point of the trousers
- Rear side of right leg (calf), centered between knee and lowest point of the trousers
- 18 Centred at right hip-pocket
- 28 Rear side of right leg,centered between knee and lowest point of the trousers
- Rear side of left leg,centered between knee and lowest point of the trousers
- 100 Right leg, centered in area above knee pocket
- 101 Left leg, centered in area above knee pocket
- 101 Left leg, centered in area above knee pocket

| Placement | Maximum sizes in mm |           |
|-----------|---------------------|-----------|
|           | Embroidery          | Heat seal |
| 10        | 100x100             | 100x100   |
| 11        | 60x270              | 160x280   |
| 16        | 60x270              | 160x280   |
| 18        | 80x40               | 120x120   |
| 28        | 60x270              | 160x280   |
| 34        | 60x270              | 160x280   |
| 100       | 100x60              | 100x100   |
| 101       | 80x60               | 100x100   |