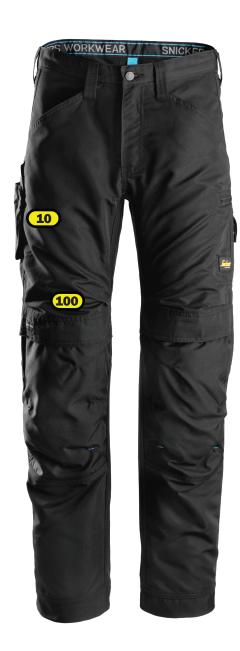

## Recommended logo placements Heat seal & Embriodery

- 10 Right leg, in middle of tigh
- Rear side of left leg (calf), centered between knee and lowest point of the trousers
- Rear side of right leg (calf), centered between knee and lowest point of the trousers
- 18 Centred at right hip-pocket
- 28 Rear side of right leg,centered between knee and lowest point of the trousers
- Rear side of left leg,centered between knee and lowest point of the trousers