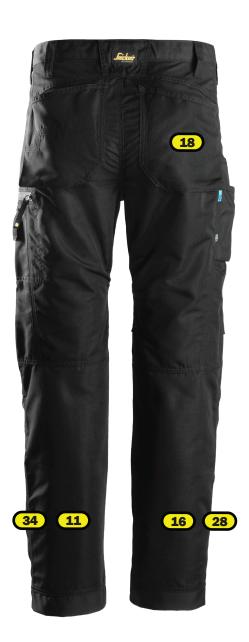

## Recommended logo placements Heat seal & Embriodery

- 10 Right leg, in middle of tigh
- Rear side of left leg (calf), centered between knee and lowest point of the trousers
- Rear side of right leg (calf), centered between knee and lowest point of the trousers
- 18 Centred at right hip-pocket
- 28 Rear side of right leg,centered between knee and lowest point of the trousers
- Rear side of left leg,centered between knee and lowest point of the trousers

Placement 28 and 34 maximum size, for embroidery 250x80 mm and for heat seal 300x200 mm Placement 11 and 16 maximum size, for embroidery 250x80 mm and for heat seal 280x200 mm

Δdd

B after the placement and it will be below the (1B)