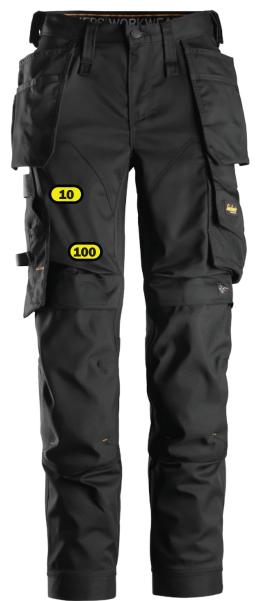

#### Heat seal & Embriodery

- 10 Right leg, in middle of tigh, maximum size 100x120 mm
- 11 Rear side of left leg (calf), centered between knee and lowest point of the trousers
- 16 Rear side of right leg (calf), centered between knee and lowest point of the trousers
- 28 Rear side of right leg,centered between knee and lowest point of the trousers
- 100 Right leg, centered 2 cm above pocket seam, maximum size 120x60 mm