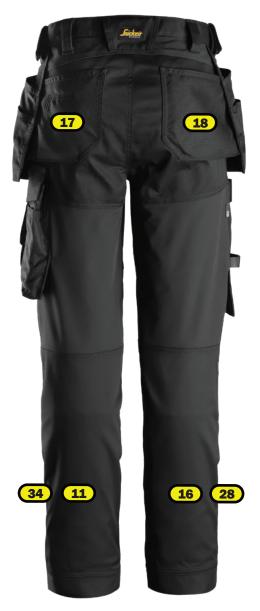

#### Heat seal & Embriodery

- 10 Right leg, in middle of tigh, maximum size 100x120 mm
- 11 Rear side of left leg (calf), centered between knee and lowest point of the trousers
- 16 Rear side of right leg (calf), centered between knee and lowest point of the trousers
- 28 Rear side of right leg,centered between knee and lowest point of the trousers
- 100 Right leg, centered 2 cm above pocket seam, maximum size 120x60 mm

#### **Heat seal**

- 17 Centred at left hip-pocket, maximum size 120x120 mm
- 18 Centred at right hip-pocket, maximum size 120x120 mm

Placement 28 and 34 maximum size, for embroidery 250x80 mm and for heat seal 300x200 mm Placement 11 and 16 maximum size, for embroidery 250x80 mm and for heat seal 280x200 mm