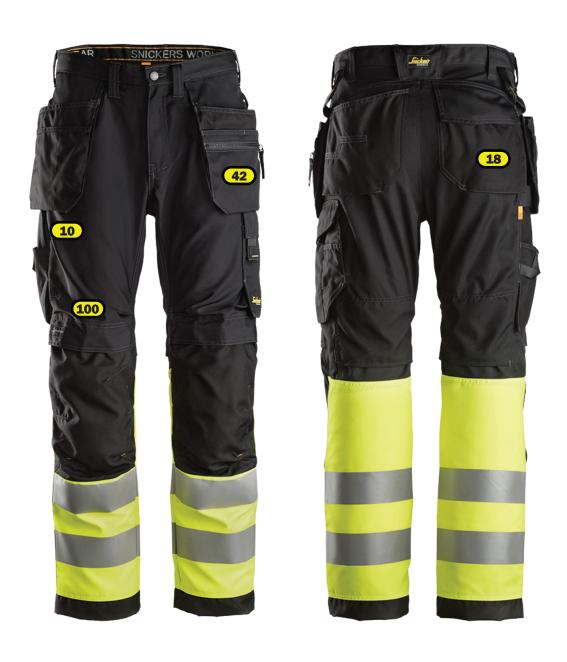

## **Logo Placements** 6233 AW, HV Work Trousers+ HP CL1

## **Recommended logo placements Heat seal & Embriodery**

2 cm from seams in the corner of right front pocket, maximum size 120x180 mm

100 Right leg, centered in area above knee pocket, maximum size 120x100 mm

## **Heat seal**

42 Centered at left holster pocket, maximum size 120x60 mm

18 Centered at right back pocket, maximum size 120x80 mm

Maximum size of logo cm<sup>2</sup> to keep classification EN 20471

| Size      | cm <sup>2</sup> | cm       |
|-----------|-----------------|----------|
| 88-100    | 583             | 24x24 cm |
| 104-108   | 722             | 26x26 cm |
| All other | 863             | 29x29 cm |