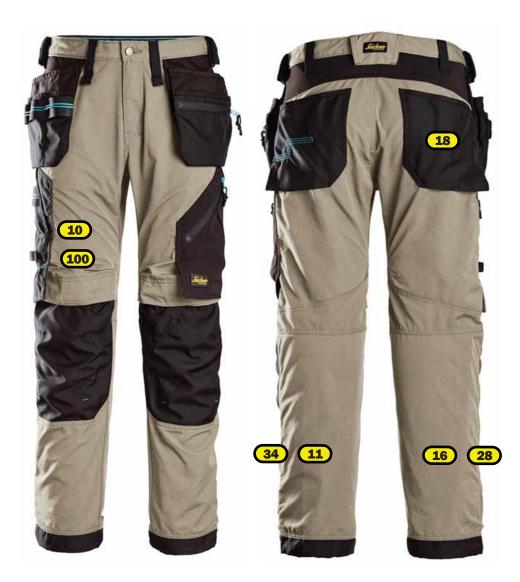

## Recommended logo placements Heat seal & Embroidery

- 10 Right leg, 1 cm from side seam in line with stud maximum size 120x100mm
- 11 Rear side of left leg (calf), centred between knee and the lowest point of the trousers
- 16 Rear side of right leg (calf), centered between knee and lowest point of the trousers
- 28 Rear side of right leg, 2 cm from side seam
- 34 Rear side of left leg, 2 cm from side seam
- 100 Right leg, 1 cm above seam, maximum size 100x120 mm

Placement 11, 16, 28 and 34 maximum size, for embroidery 250x80 mm and for heat seal 300x180 mm

## Heat seal

18 Right back pocket, maximum size 120x100

B after the placement and it will be below the (1B) Y and it will be turned from bottom to top

Z after the placement and it will be turned from top to bottom