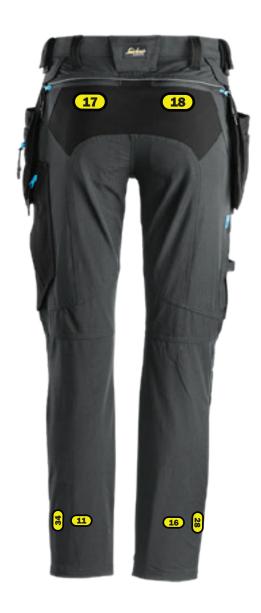

## Recommended logo placements Heat seal & Embroidery

- 2 cm from seams in the corner of right front pocket, maximum size 120x60 mm
- Rear side of left leg (calf), centered between knee and lowest point of the trousers, max.size 150x250 mm
- 16 Rear side of right leg (calf), centered between knee and lowest point of the trousers, max.size 150x250 mm
- 17 Centred 2 cm below left hip-pocket, maximum size 100x50 mm
- 18 Centred 2 cm below right hip-pocket, maximum size 100x50 mm
- 28 Rear side of right leg,centered between knee and lowest point of the trousers, max.size 150x250 mm
- 34 Rear side of left leg,centered between knee and lowest point of the trousers, max.size 150x250 mm
- 100 Right leg, centered in area above knee pocket, maximum size 120x60 mm
- 101 Left leg, centered in area above knee pocket, maximum size 120x60 mm