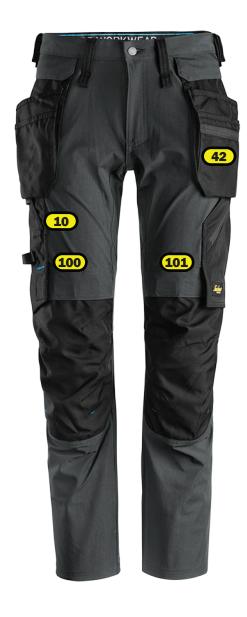

## Recommended logo placements Heat seal & Embroidery

- 2 cm from seams in the corner of right front pocket, maximum size 120x60 mm
- Rear side of left leg (calf), centered between knee and lowest point of the trousers, max.size 150x250 mm
- 16 Rear side of right leg (calf), centered between knee and lowest point of the trousers, max.size 150x250 mm
- 17 Centred 2 cm below left hip-pocket, maximum size 100x50 mm
- 18 Centred 2 cm below right hip-pocket, maximum size 100x50 mm
- 28 Rear side of right leg,centered between knee and lowest point of the trousers, max.size 150x250 mm
- 34 Rear side of left leg,centered between knee and lowest point of the trousers, max.size 150x250 mm
- 100 Right leg, centered in area above knee pocket, maximum size 120x60 mm
- 101 Left leg, centered in area above knee pocket, maximum size 120x60 mm

## **Heat seal**

42 Centred at left front holster-pocket, maximum size 120x50 mm

Add

B after the placement and it will be below the (1B)

Y and it will be turned from bottom to top

Z after the placement and it will be turned from top to bottom