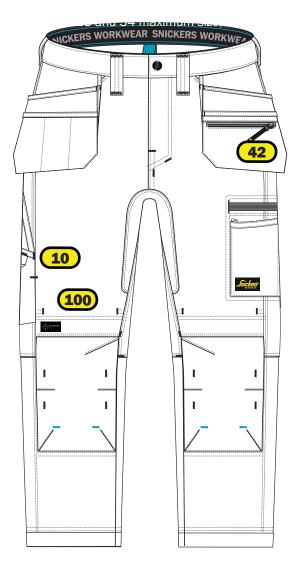

## Heat seal

- 18 Centred at right hip-pocket
- 10 2 cm from seams in the corner of right front pocket
- 42 Centred at left front holster-pocket