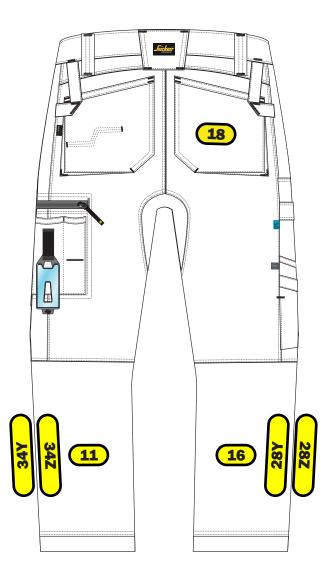

## Heat seal

- 18 Centred at right hip-pocket
- 10 2 cm from seams in the corner of right front pocket
- 42 Centred at left front holster-pocket

## Heat seal & Embroidery

- 11 Rear side of left leg (calf), centered between knee and lowest point of the trousers
- 16 Rear side of right leg (calf), centered between knee and lowest point of the trousers
- 28 Rear side of right leg,centered between knee and lowest point of the trousers Z or
- 34 Rear side of left leg,centered between knee and lowest point of the trousers Z or Y
- 100 Right leg, centered 2 cm above pocket seam
  - Z the logo should be read from top to bottom,
  - Y the logo should be read from bottom to top

Placement 28 and 34 maximum size, for embroidery 250x80 mm and for heat seal 300x200 mm Placement 11 and 16 maximum size, for embroidery 250x80 mm and for heat seal 280x200 mm